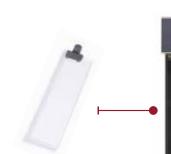

|                                          |  |
|      | Available models:<br>Unica Start 4/r Refrigerated (4 bottles in line) |                                                                                |         | Installation:     Fixing kit (included) |                                                                                              |                                          |  |

Ν Unica START 4/r (depending on target market) 20,91 in 27,72 in 12,48 in 81,57 lb 70,4cm 31,7cm 100-240 V | 50-60 Hz | 120 W 95,1cm 55 kg Unica START 8/r (depending on target market) 37,44 in 27,7 in 12,48 in 122 lb

# **OPERATING DETAILS**

# enomatic

wine serving systems the original

> DOOR HANDLE WITH LOCK



# 

### **OPTIONAL ACCESSORIES**



244



OPERATING METHOD KIT FOR RED WINE ZONE AND WHITE WINE ZONE





TWO-COLOUR BOTTOM DRAWER KIT

www.enomatic.com