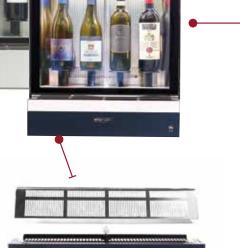

### **OPTIONAL ACCESSORIES**

244

OPERATING METHOD KIT FOR RED WINE ZONE AND WHITE WINE ZONE

TWO-COLOUR BOTTOM DRAWER KIT

www.enomatic.com