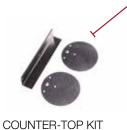

### **OPTIONAL ACCESSORIES**

244

OPERATING METHOD KIT FOR RED WINE ZONE AND WHITE WINE ZONE

TWO-COLOUR BOTTOM DRAWER KIT

www.enomatic.com