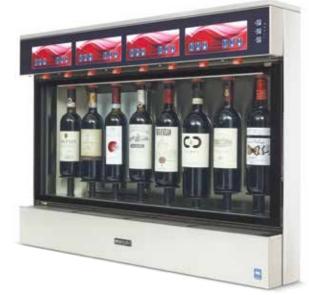

# **Fo**ma

PROFESSIONAL BACKDESK SYSTEM FOR SERVING WINE BY THE GLASS.

#### enomatic<sup>®</sup> wine serving systems the original

## Unica START 4/r



#### Unica START 8/r



# **TECHNICAL INFORMATION**

| ca S | START 4/r                                                             | 53,1 cm                                                                        | 70,4 cm | 31,7 cm                                 | 37 kg                                                                                        | 100-240 V   50-60 Hz   120 W             |  |
|------|-----------------------------------------------------------------------|--------------------------------------------------------------------------------|---------|-----------------------------------------|----------------------------------------------------------------------------------------------|------------------------------------------|--|
|      | dels