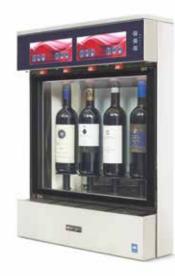

# **Fo**ma

PROFESSIONAL BACKDESK SYSTEM FOR SERVING WINE BY THE GLASS.

#### enomatic<sup>®</sup> wine serving systems the original

## Unica START 4/r



#### Unica START 8/r



# **TECHNICAL INFORMATION**

| ca S | START 4/r                                                             | 53,1 cm                                                                        | 70,4 cm | 31,7 cm                                 | 37 kg                                                                                        | 100-240 V   50-60 Hz   120 W             |  |
|------|-----------------------------------------------------------------------|--------------------------------------------------------------------------------|---------|-----------------------------------------|----------------------------------------------------------------------------------------------|------------------------------------------|--|
|      | dels